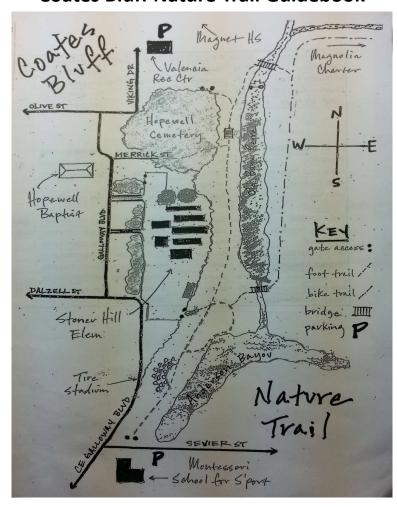

## What were your favorite spots on the trail, and why? Write or draw about them.

Did you find where the Coates Bluff Trading Post was? Did you learn where the steamboat landing was?

After the Coates Bluff settlement dwindled, this area became an African-American neighborhood.

Did you find Hopewell Cemetery? To learn more about who's buried there, go to Findagrave.com and search "Hopewell Cemetery."

What else did you learn about Coates Bluff and early Shreveport history?

To learn more, watch the video – scan the QR code with your phone's camera to take you to the video:

Support the Coates Bluff trail by following the Friends of the Coates Bluff Nature Trail on Facebook.