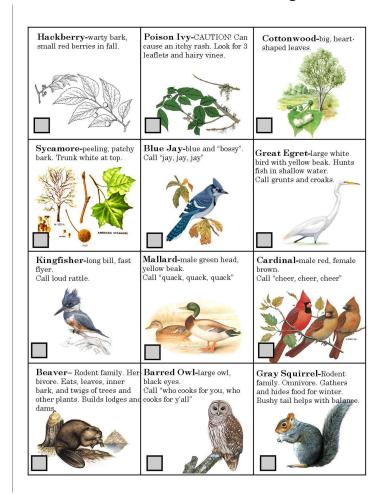

| Coates | Rluff | Mature  | Trail | Guida | hook |
|--------|-------|---------|-------|-------|------|
| LUGIES |       | IVALLIC | 11411 |       |      |



## Coates Bluff Nature Trail Bingo



## What were your favorite spots on the trail, and why? Write or draw about them.



Did you find where the Coates Bluff Trading Post was? Did you learn where the steamboat landing was?

After the Coates Bluff settlement dwindled, this area became an African-American neighborhood.

Did you find Hopewell Cemetery? To learn more about who's buried there, go to Findagrave.com and search "Hopewell Cemetery."

What else did you learn about Coates Bluff and early Shreveport history?

To learn more, watch the video – scan the QR code with your phone's camera to take you to the video:



Support the Coates Bluff trail by following the Friends of the Coates Bluff Nature Trail on Facebook.



## Area Storm Drain Map