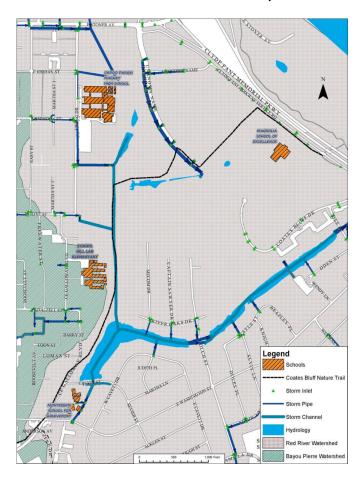

| IVALLIC | 11411 |       |      |



## Coates Bluff Nature Trail Bingo



## What were your favorite spots on the trail, and why? Write or draw about them.



Did you find where the Coates Bluff Trading Post was? Did you learn where the steamboat landing was?

After the Coates Bluff settlement dwindled, this area became an African-American neighborhood.

Did you find Hopewell Cemetery? To learn more about who's buried there, go to Findagrave.com and search "Hopewell Cemetery."

What else did you learn about Coates Bluff and early Shreveport history?

To learn more, watch the video – scan the QR code with your phone's camera to take you to the video:



Support the Coates Bluff trail by following the Friends of the Coates Bluff Nature Trail on Facebook.



## Area Storm Drain Map