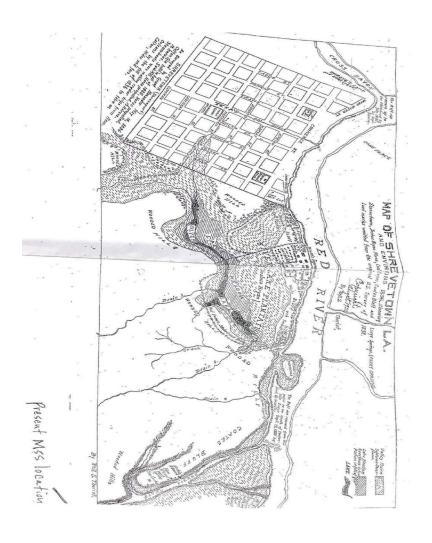

## What were your favorite spots on the trail, and why? Write or draw about them.

Did you find where the Coates Bluff Trading Post was? Did you learn where the steamboat landing was?

After the Coates Bluff settlement dwindled, this area became an African-American neighborhood.

Did you find Hopewell Cemetery? To learn more about who's buried there, go to Findagrave.com and search "Hopewell Cemetery."

What else did you learn about Coates Bluff and early Shreveport history?

To learn more, watch the video – scan the QR code with your phone's camera to take you to the video: