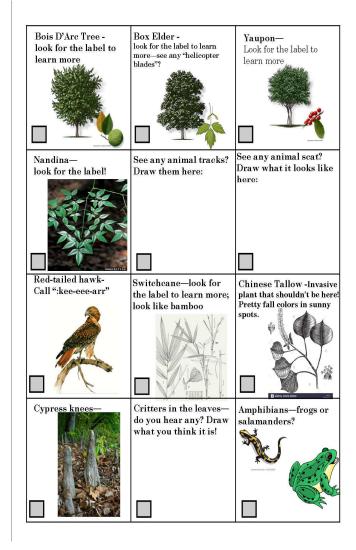

|-------|------|
| LUGIES |       | IVALLIC | 11411 |       |      |



## Coates Bluff Nature Trail Bingo



## What were your favorite spots on the trail, and why? Write or draw about them.



Did you find where the Coates Bluff Trading Post was? Did you learn where the steamboat landing was?

After the Coates Bluff settlement dwindled, this area became an African-American neighborhood.

Did you find Hopewell Cemetery? To learn more about who's buried there, go to Findagrave.com and search "Hopewell Cemetery."

What else did you learn about Coates Bluff and early Shreveport history?

To learn more, watch the video – scan the QR code with your phone's camera to take you to the video:



Support the Coates Bluff trail by following the Friends of the Coates Bluff Nature Trail on Facebook.



## Area Storm Drain Map